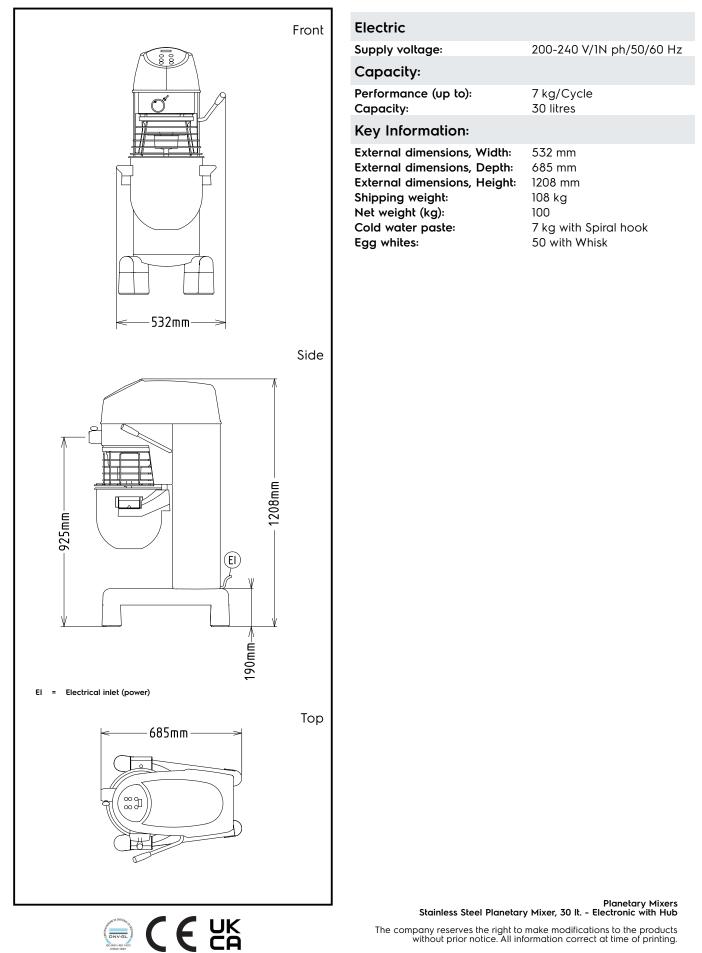

Planetary Mixers Stainless Steel Planetary Mixer, 30 It. - Electronic with Hub

|                                                                                                                                                                                                                                                                                                                                                                                                                                                                            |                                                                                                                                                                                                                                                                                                                                                                                                                                                                                                                                        | Main Features                                                                                                                                                                                                                                                                                                                                                                                                                                                                                                                                                                                                                                                                                                                                                                                                                                                                                                                                                                                                                                                                                                                                                                                                                                                                                                                                                                                                                                                                                                                                                                                                                                                                                                                                                                                                                                                                                                                                                                                                                                                                                                                                      |                            |
|----------------------------------------------------------------------------------------------------------------------------------------------------------------------------------------------------------------------------------------------------------------------------------------------------------------------------------------------------------------------------------------------------------------------------------------------------------------------------|----------------------------------------------------------------------------------------------------------------------------------------------------------------------------------------------------------------------------------------------------------------------------------------------------------------------------------------------------------------------------------------------------------------------------------------------------------------------------------------------------------------------------------------|----------------------------------------------------------------------------------------------------------------------------------------------------------------------------------------------------------------------------------------------------------------------------------------------------------------------------------------------------------------------------------------------------------------------------------------------------------------------------------------------------------------------------------------------------------------------------------------------------------------------------------------------------------------------------------------------------------------------------------------------------------------------------------------------------------------------------------------------------------------------------------------------------------------------------------------------------------------------------------------------------------------------------------------------------------------------------------------------------------------------------------------------------------------------------------------------------------------------------------------------------------------------------------------------------------------------------------------------------------------------------------------------------------------------------------------------------------------------------------------------------------------------------------------------------------------------------------------------------------------------------------------------------------------------------------------------------------------------------------------------------------------------------------------------------------------------------------------------------------------------------------------------------------------------------------------------------------------------------------------------------------------------------------------------------------------------------------------------------------------------------------------------------|----------------------------|
|                                                                                                                                                                                                                                                                                                                                                                                                                                                                            |                                                                                                                                                                                                                                                                                                                                                                                                                                                                                                                                        | <ul> <li>Professional beater mixer that provides all the<br/>basic mixer functions: kneading of all sort of paster<br/>mixing of semi-liquid products, emulsions are<br/>various sauces.</li> </ul>                                                                                                                                                                                                                                                                                                                                                                                                                                                                                                                                                                                                                                                                                                                                                                                                                                                                                                                                                                                                                                                                                                                                                                                                                                                                                                                                                                                                                                                                                                                                                                                                                                                                                                                                                                                                                                                                                                                                                | es,                        |
|                                                                                                                                                                                                                                                                                                                                                                                                                                                                            | 30 It stainless steel Planetary<br>Mixer, bowl detection<br>device and SOLID BPA free<br>safety screen, with electronic<br>speed variation. Equipped<br>with spiral hook, paddle,<br>whisk and H type accessory<br>hub                                                                                                                                                                                                                                                                                                                 | <ul> <li>Delivered with:</li> <li>Spiral Hook, Paddle, Whisk and Mixing Bowl for 30 lt</li> </ul>                                                                                                                                                                                                                                                                                                                                                                                                                                                                                                                                                                                                                                                                                                                                                                                                                                                                                                                                                                                                                                                                                                                                                                                                                                                                                                                                                                                                                                                                                                                                                                                                                                                                                                                                                                                                                                                                                                                                                                                                                                                  | or                         |
|                                                                                                                                                                                                                                                                                                                                                                                                                                                                            |                                                                                                                                                                                                                                                                                                                                                                                                                                                                                                                                        | -Accessory drive hub (accessories are not included)                                                                                                                                                                                                                                                                                                                                                                                                                                                                                                                                                                                                                                                                                                                                                                                                                                                                                                                                                                                                                                                                                                                                                                                                                                                                                                                                                                                                                                                                                                                                                                                                                                                                                                                                                                                                                                                                                                                                                                                                                                                                                                | ot                         |
|                                                                                                                                                                                                                                                                                                                                                                                                                                                                            |                                                                                                                                                                                                                                                                                                                                                                                                                                                                                                                                        | <ul> <li>Waterproof touch button control panel with time speed setting and display.</li> <li>Electronic speed variator.</li> </ul>                                                                                                                                                                                                                                                                                                                                                                                                                                                                                                                                                                                                                                                                                                                                                                                                                                                                                                                                                                                                                                                                                                                                                                                                                                                                                                                                                                                                                                                                                                                                                                                                                                                                                                                                                                                                                                                                                                                                                                                                                 | er,                        |
|                                                                                                                                                                                                                                                                                                                                                                                                                                                                            |                                                                                                                                                                                                                                                                                                                                                                                                                                                                                                                                        | • Maximum capacity (flour, with 60% of hydration)                                                                                                                                                                                                                                                                                                                                                                                                                                                                                                                                                                                                                                                                                                                                                                                                                                                                                                                                                                                                                                                                                                                                                                                                                                                                                                                                                                                                                                                                                                                                                                                                                                                                                                                                                                                                                                                                                                                                                                                                                                                                                                  | 7                          |
|                                                                                                                                                                                                                                                                                                                                                                                                                                                                            |                                                                                                                                                                                                                                                                                                                                                                                                                                                                                                                                        | <ul> <li>kg, suitable for 100-300 meals per service.</li> <li>Wire safety screen fitted with a removable chu<br/>to add products while working, thus ensurir<br/>operator safety.</li> </ul>                                                                                                                                                                                                                                                                                                                                                                                                                                                                                                                                                                                                                                                                                                                                                                                                                                                                                                                                                                                                                                                                                                                                                                                                                                                                                                                                                                                                                                                                                                                                                                                                                                                                                                                                                                                                                                                                                                                                                       | te<br>ng                   |
|                                                                                                                                                                                                                                                                                                                                                                                                                                                                            |                                                                                                                                                                                                                                                                                                                                                                                                                                                                                                                                        | <ul> <li>Pivoting and removable wire safety screen freese and better cleaning.</li> </ul>                                                                                                                                                                                                                                                                                                                                                                                                                                                                                                                                                                                                                                                                                                                                                                                                                                                                                                                                                                                                                                                                                                                                                                                                                                                                                                                                                                                                                                                                                                                                                                                                                                                                                                                                                                                                                                                                                                                                                                                                                                                          | or                         |
| 600261 (XBE30AX)                                                                                                                                                                                                                                                                                                                                                                                                                                                           |                                                                                                                                                                                                                                                                                                                                                                                                                                                                                                                                        | <ul> <li>Raising and lowering of the bowl controlled to<br/>lever with an automatic locking of the bowl when<br/>in the raised position.</li> </ul>                                                                                                                                                                                                                                                                                                                                                                                                                                                                                                                                                                                                                                                                                                                                                                                                                                                                                                                                                                                                                                                                                                                                                                                                                                                                                                                                                                                                                                                                                                                                                                                                                                                                                                                                                                                                                                                                                                                                                                                                |                            |
|                                                                                                                                                                                                                                                                                                                                                                                                                                                                            |                                                                                                                                                                                                                                                                                                                                                                                                                                                                                                                                        | <ul> <li>Safety device will automatically stop the machin<br/>when the bowl is lowered.</li> </ul>                                                                                                                                                                                                                                                                                                                                                                                                                                                                                                                                                                                                                                                                                                                                                                                                                                                                                                                                                                                                                                                                                                                                                                                                                                                                                                                                                                                                                                                                                                                                                                                                                                                                                                                                                                                                                                                                                                                                                                                                                                                 | ne                         |
|                                                                                                                                                                                                                                                                                                                                                                                                                                                                            |                                                                                                                                                                                                                                                                                                                                                                                                                                                                                                                                        | <ul> <li>Solid BPA-free safety screen, covering the stainle-<br/>steel wire one, limits the flour and unsafe du<br/>particles when used in bakery and past<br/>preparation.</li> </ul>                                                                                                                                                                                                                                                                                                                                                                                                                                                                                                                                                                                                                                                                                                                                                                                                                                                                                                                                                                                                                                                                                                                                                                                                                                                                                                                                                                                                                                                                                                                                                                                                                                                                                                                                                                                                                                                                                                                                                             | st                         |
| 100                                                                                                                                                                                                                                                                                                                                                                                                                                                                        |                                                                                                                                                                                                                                                                                                                                                                                                                                                                                                                                        | Bowl detection device allows the mixer to switch                                                                                                                                                                                                                                                                                                                                                                                                                                                                                                                                                                                                                                                                                                                                                                                                                                                                                                                                                                                                                                                                                                                                                                                                                                                                                                                                                                                                                                                                                                                                                                                                                                                                                                                                                                                                                                                                                                                                                                                                                                                                                                   |                            |
|                                                                                                                                                                                                                                                                                                                                                                                                                                                                            |                                                                                                                                                                                                                                                                                                                                                                                                                                                                                                                                        | on only when the bowl and the solid safety scree<br>are properly installed and positioned together.                                                                                                                                                                                                                                                                                                                                                                                                                                                                                                                                                                                                                                                                                                                                                                                                                                                                                                                                                                                                                                                                                                                                                                                                                                                                                                                                                                                                                                                                                                                                                                                                                                                                                                                                                                                                                                                                                                                                                                                                                                                | en                         |
| Short Form Speci                                                                                                                                                                                                                                                                                                                                                                                                                                                           | fication                                                                                                                                                                                                                                                                                                                                                                                                                                                                                                                               |                                                                                                                                                                                                                                                                                                                                                                                                                                                                                                                                                                                                                                                                                                                                                                                                                                                                                                                                                                                                                                                                                                                                                                                                                                                                                                                                                                                                                                                                                                                                                                                                                                                                                                                                                                                                                                                                                                                                                                                                                                                                                                                                                    | en                         |
|                                                                                                                                                                                                                                                                                                                                                                                                                                                                            | fication                                                                                                                                                                                                                                                                                                                                                                                                                                                                                                                               | are properly installed and positioned together.<br><b>Construction</b><br>• Body entirely in stainless steel.                                                                                                                                                                                                                                                                                                                                                                                                                                                                                                                                                                                                                                                                                                                                                                                                                                                                                                                                                                                                                                                                                                                                                                                                                                                                                                                                                                                                                                                                                                                                                                                                                                                                                                                                                                                                                                                                                                                                                                                                                                      | en                         |
| Short Form Specil                                                                                                                                                                                                                                                                                                                                                                                                                                                          | fication                                                                                                                                                                                                                                                                                                                                                                                                                                                                                                                               | <ul> <li>are properly installed and positioned together.</li> <li>Construction <ul> <li>Body entirely in stainless steel.</li> <li>302 AISI Stainless steel bowl - 30 lt. capacity.</li> </ul> </li> </ul>                                                                                                                                                                                                                                                                                                                                                                                                                                                                                                                                                                                                                                                                                                                                                                                                                                                                                                                                                                                                                                                                                                                                                                                                                                                                                                                                                                                                                                                                                                                                                                                                                                                                                                                                                                                                                                                                                                                                         | en                         |
| Item No.<br>Floor model, suitable for all I<br>operations. Body in stainless                                                                                                                                                                                                                                                                                                                                                                                               | kneading, blending and whipping<br>steel with 18/8 (AISI 302) 30 litre                                                                                                                                                                                                                                                                                                                                                                                                                                                                 | <ul> <li>are properly installed and positioned together.</li> <li>Construction <ul> <li>Body entirely in stainless steel.</li> <li>302 AISI Stainless steel bowl - 30 lt. capacity.</li> <li>Asynchronous motor with high start-up torque.</li> <li>10 speeds from 30 to 180 rpm (planeta movement), to adjust to the selected tool ar</li> </ul> </li> </ul>                                                                                                                                                                                                                                                                                                                                                                                                                                                                                                                                                                                                                                                                                                                                                                                                                                                                                                                                                                                                                                                                                                                                                                                                                                                                                                                                                                                                                                                                                                                                                                                                                                                                                                                                                                                      | ry                         |
| Item No.<br>Floor model, suitable for all l<br>operations. Body in stainless<br>capacity stainless steel bowl. I<br>W) with an electronic speed v                                                                                                                                                                                                                                                                                                                          | kneading, blending and whipping<br>steel with 18/8 (AISI 302) 30 litre<br>Powerful asynchronous motor (1100<br>variator (10 speed levels from 30 to                                                                                                                                                                                                                                                                                                                                                                                    | <ul> <li>are properly installed and positioned together.</li> <li>Construction <ul> <li>Body entirely in stainless steel.</li> <li>302 AISI Stainless steel bowl - 30 lt. capacity.</li> <li>Asynchronous motor with high start-up torque.</li> <li>10 speeds from 30 to 180 rpm (planeta movement), to adjust to the selected tool ar mixture hardness.</li> <li>Water protected planetary system (IP55 electric</li> </ul> </li> </ul>                                                                                                                                                                                                                                                                                                                                                                                                                                                                                                                                                                                                                                                                                                                                                                                                                                                                                                                                                                                                                                                                                                                                                                                                                                                                                                                                                                                                                                                                                                                                                                                                                                                                                                           | ry<br>id                   |
| Item No.<br>Floor model, suitable for all H<br>operations. Body in stainless<br>capacity stainless steel bowl.<br>W) with an electronic speed v<br>180 rpm). Water protected                                                                                                                                                                                                                                                                                               | kneading, blending and whipping<br>steel with 18/8 (AISI 302) 30 litre<br>Powerful asynchronous motor (1100                                                                                                                                                                                                                                                                                                                                                                                                                            | <ul> <li>are properly installed and positioned together.</li> <li>Construction <ul> <li>Body entirely in stainless steel.</li> <li>302 AISI Stainless steel bowl - 30 lt. capacity.</li> <li>Asynchronous motor with high start-up torque.</li> <li>10 speeds from 30 to 180 rpm (planeta movement), to adjust to the selected tool ar mixture hardness.</li> <li>Water protected planetary system (IP55 electric controls, IP34 appliance overall).</li> <li>Planetary movement based on self lubricatir</li> </ul> </li> </ul>                                                                                                                                                                                                                                                                                                                                                                                                                                                                                                                                                                                                                                                                                                                                                                                                                                                                                                                                                                                                                                                                                                                                                                                                                                                                                                                                                                                                                                                                                                                                                                                                                   | ry<br>nd<br>al             |
| Item No.<br>Floor model, suitable for all I<br>operations. Body in stainless<br>capacity stainless steel bowl. I<br>W) with an electronic speed v<br>180 rpm). Water protected<br>removable wire safety screen<br>safety screen - made of a bi                                                                                                                                                                                                                             | kneading, blending and whipping<br>steel with 18/8 (AISI 302) 30 litre<br>Powerful asynchronous motor (1100<br>variator (10 speed levels from 30 to<br>planetary system. Pivoting and<br>a. Removable and dismantled solid<br>sphenol-A free (BPA) copolyester.                                                                                                                                                                                                                                                                        | <ul> <li>are properly installed and positioned together.</li> <li>Construction <ul> <li>Body entirely in stainless steel.</li> <li>302 AISI Stainless steel bowl - 30 lt. capacity.</li> <li>Asynchronous motor with high start-up torque.</li> <li>10 speeds from 30 to 180 rpm (planeta movement), to adjust to the selected tool ar mixture hardness.</li> <li>Water protected planetary system (IP55 electric controls, IP34 appliance overall).</li> <li>Planetary movement based on self lubricatir gears, eliminating any risk of leaks.</li> </ul> </li> </ul>                                                                                                                                                                                                                                                                                                                                                                                                                                                                                                                                                                                                                                                                                                                                                                                                                                                                                                                                                                                                                                                                                                                                                                                                                                                                                                                                                                                                                                                                                                                                                                             | ry<br>nd<br>al             |
| Item No.<br>Floor model, suitable for all H<br>operations. Body in stainless<br>capacity stainless steel bowl. I<br>W) with an electronic speed v<br>180 rpm). Water protected<br>removable wire safety screen<br>safety screen - made of a bi<br>Bowl detection device allows                                                                                                                                                                                             | kneading, blending and whipping<br>steel with 18/8 (AISI 302) 30 litre<br>Powerful asynchronous motor (1100<br>variator (10 speed levels from 30 to<br>planetary system. Pivoting and<br>a. Removable and dismantled solid<br>sphenol-A free (BPA) copolyester.<br>s the mixer to switch on only when                                                                                                                                                                                                                                  | <ul> <li>are properly installed and positioned together.</li> <li>Construction <ul> <li>Body entirely in stainless steel.</li> <li>302 AISI Stainless steel bowl - 30 lt. capacity.</li> <li>Asynchronous motor with high start-up torque.</li> <li>10 speeds from 30 to 180 rpm (planeta movement), to adjust to the selected tool ar mixture hardness.</li> <li>Water protected planetary system (IP55 electric controls, IP34 appliance overall).</li> <li>Planetary movement based on self lubricatir gears, eliminating any risk of leaks.</li> <li>Power: 1100 watts.</li> <li>The solid safety screen and the stainless steel with the</li></ul></li></ul> | ry<br>nd<br>al<br>ng<br>re |
| Item No.<br>Floor model, suitable for all I<br>operations. Body in stainless<br>capacity stainless steel bowl. I<br>W) with an electronic speed v<br>180 rpm). Water protected<br>removable wire safety screen<br>safety screen - made of a bi<br>Bowl detection device allows<br>the bowl and the safety sc                                                                                                                                                               | kneading, blending and whipping<br>steel with 18/8 (AISI 302) 30 litre<br>Powerful asynchronous motor (1100<br>variator (10 speed levels from 30 to<br>planetary system. Pivoting and<br>a. Removable and dismantled solid<br>sphenol-A free (BPA) copolyester.                                                                                                                                                                                                                                                                        | <ul> <li>are properly installed and positioned together.</li> <li>Construction <ul> <li>Body entirely in stainless steel.</li> <li>302 AISI Stainless steel bowl - 30 lt. capacity.</li> <li>Asynchronous motor with high start-up torque.</li> <li>10 speeds from 30 to 180 rpm (planeta movement), to adjust to the selected tool ar mixture hardness.</li> <li>Water protected planetary system (IP55 electric controls, IP34 appliance overall).</li> <li>Planetary movement based on self lubricatir gears, eliminating any risk of leaks.</li> <li>Power: 1100 watts.</li> <li>The solid safety screen and the stainless steel wi structure are both removable and dismantled for the selected for the selected for the selected for the selected for the stainless steel with structure are both removable and dismantled for the selected for</li></ul></li></ul>  | ry<br>nd<br>al<br>ng<br>re |
| Item No.<br>Floor model, suitable for all l<br>operations. Body in stainless<br>capacity stainless steel bowl. I<br>W) with an electronic speed v<br>180 rpm). Water protected<br>removable wire safety screen<br>safety screen - made of a bi<br>Bowl detection device allows<br>the bowl and the safety sc<br>positioned together. Water p<br>control panel with timer (60 m                                                                                             | kneading, blending and whipping<br>steel with 18/8 (AISI 302) 30 litre<br>Powerful asynchronous motor (1100<br>variator (10 speed levels from 30 to<br>planetary system. Pivoting and<br>a. Removable and dismantled solid<br>sphenol-A free (BPA) copolyester.<br>is the mixer to switch on only when<br>creen are properly installed and<br>proof (IP55) and flat touch button<br>in), which switches off the machine                                                                                                                | <ul> <li>are properly installed and positioned together.</li> <li>Construction <ul> <li>Body entirely in stainless steel.</li> <li>302 AISI Stainless steel bowl - 30 lt. capacity.</li> <li>Asynchronous motor with high start-up torque.</li> <li>10 speeds from 30 to 180 rpm (planeta movement), to adjust to the selected tool ar mixture hardness.</li> <li>Water protected planetary system (IP55 electric controls, IP34 appliance overall).</li> <li>Planetary movement based on self lubricatir gears, eliminating any risk of leaks.</li> <li>Power: 1100 watts.</li> <li>The solid safety screen and the stainless steel with the</li></ul></li></ul> | ry<br>nd<br>al<br>ng<br>re |
| Item No.<br>Floor model, suitable for all I<br>operations. Body in stainless<br>capacity stainless steel bowl. I<br>W) with an electronic speed w<br>180 rpm). Water protected<br>removable wire safety screen<br>safety screen - made of a bit<br>Bowl detection device allows<br>the bowl and the safety sc<br>positioned together. Water p<br>control panel with timer (60 m<br>at the end of the cycle. Con                                                            | kneading, blending and whipping<br>steel with 18/8 (AISI 302) 30 litre<br>Powerful asynchronous motor (1100<br>variator (10 speed levels from 30 to<br>planetary system. Pivoting and<br>a. Removable and dismantled solid<br>sphenol-A free (BPA) copolyester.<br>is the mixer to switch on only when<br>creen are properly installed and<br>proof (IP55) and flat touch button<br>in), which switches off the machine<br>itinuous operation position. Start/                                                                         | <ul> <li>are properly installed and positioned together.</li> <li>Construction <ul> <li>Body entirely in stainless steel.</li> <li>302 AISI Stainless steel bowl - 30 It. capacity.</li> <li>Asynchronous motor with high start-up torque.</li> <li>10 speeds from 30 to 180 rpm (planeta movement), to adjust to the selected tool ar mixture hardness.</li> <li>Water protected planetary system (IP55 electric controls, IP34 appliance overall).</li> <li>Planetary movement based on self lubricatir gears, eliminating any risk of leaks.</li> <li>Power: 1100 watts.</li> <li>The solid safety screen and the stainless steel wi structure are both removable and dismantled for cleaning and are dishwasher safe.</li> <li>Adjustable feet for perfect stability.</li> </ul> </li> </ul>                                                                                                                                                                                                                                                                                                                                                                                                                                                                                                                                                                                                                                                                                                                                                                                                                                                                                                                                                                                                                                                                                                                                                                                                                                                                                                                                                   | ry<br>nd<br>al<br>ng<br>re |
| Item No.<br>Floor model, suitable for all I<br>operations. Body in stainless<br>capacity stainless steel bowl. I<br>W) with an electronic speed w<br>180 rpm). Water protected<br>removable wire safety screen<br>safety screen - made of a bi<br>Bowl detection device allows<br>the bowl and the safety sc<br>positioned together. Water p<br>control panel with timer (60 m<br>at the end of the cycle. Con<br>stop button. Adjustable fe                               | kneading, blending and whipping<br>steel with 18/8 (AISI 302) 30 litre<br>Powerful asynchronous motor (1100<br>variator (10 speed levels from 30 to<br>planetary system. Pivoting and<br>a. Removable and dismantled solid<br>sphenol-A free (BPA) copolyester.<br>is the mixer to switch on only when<br>creen are properly installed and<br>proof (IP55) and flat touch button<br>in), which switches off the machine                                                                                                                | <ul> <li>are properly installed and positioned together.</li> <li>Construction <ul> <li>Body entirely in stainless steel.</li> <li>302 AISI Stainless steel bowl - 30 It. capacity.</li> <li>Asynchronous motor with high start-up torque.</li> <li>10 speeds from 30 to 180 rpm (planeta movement), to adjust to the selected tool ar mixture hardness.</li> <li>Water protected planetary system (IP55 electric controls, IP34 appliance overall).</li> <li>Planetary movement based on self lubricatin gears, eliminating any risk of leaks.</li> <li>Power: 1100 watts.</li> <li>The solid safety screen and the stainless steel with structure are both removable and dismantled for cleaning and are dishwasher safe.</li> <li>Adjustable feet for perfect stability.</li> </ul> </li> </ul>                                                                                                                                                                                                                                                                                                                                                                                                                                                                                                                                                                                                                                                                                                                                                                                                                                                                                                                                                                                                                                                                                                                                                                                                                                                                                                                                                 | ry<br>nd<br>al<br>ng<br>re |
| Item No.<br>Floor model, suitable for all I<br>operations. Body in stainless<br>capacity stainless steel bowl. I<br>W) with an electronic speed w<br>180 rpm). Water protected<br>removable wire safety screen<br>safety screen - made of a bi<br>Bowl detection device allows<br>the bowl and the safety sc<br>positioned together. Water p<br>control panel with timer (60 m<br>at the end of the cycle. Con<br>stop button. Adjustable fe                               | kneading, blending and whipping<br>steel with 18/8 (AISI 302) 30 litre<br>Powerful asynchronous motor (1100<br>variator (10 speed levels from 30 to<br>planetary system. Pivoting and<br>a. Removable and dismantled solid<br>sphenol-A free (BPA) copolyester.<br>Is the mixer to switch on only when<br>creen are properly installed and<br>proof (IP55) and flat touch button<br>in), which switches off the machine<br>tinuous operation position. Start/<br>eet for stability. Equipped with<br>d (accessories are not included). | <ul> <li>are properly installed and positioned together.</li> <li>Construction <ul> <li>Body entirely in stainless steel.</li> <li>302 AISI Stainless steel bowl - 30 It. capacity.</li> <li>Asynchronous motor with high start-up torque.</li> <li>10 speeds from 30 to 180 rpm (planeta movement), to adjust to the selected tool ar mixture hardness.</li> <li>Water protected planetary system (IP55 electric controls, IP34 appliance overall).</li> <li>Planetary movement based on self lubricatir gears, eliminating any risk of leaks.</li> <li>Power: 1100 watts.</li> <li>The solid safety screen and the stainless steel wi structure are both removable and dismantled for cleaning and are dishwasher safe.</li> <li>Adjustable feet for perfect stability.</li> </ul> </li> </ul>                                                                                                                                                                                                                                                                                                                                                                                                                                                                                                                                                                                                                                                                                                                                                                                                                                                                                                                                                                                                                                                                                                                                                                                                                                                                                                                                                   | ry<br>nd<br>al<br>ng<br>re |
| Item No.<br>Floor model, suitable for all H<br>operations. Body in stainless<br>capacity stainless steel bowl. I<br>W) with an electronic speed w<br>180 rpm). Water protected<br>removable wire safety screen<br>safety screen - made of a bi<br>Bowl detection device allows<br>the bowl and the safety sc<br>positioned together. Water p<br>control panel with timer (60 m<br>at the end of the cycle. Con<br>stop button. Adjustable fe<br>accessory drive hub type H | kneading, blending and whipping<br>steel with 18/8 (AISI 302) 30 litre<br>Powerful asynchronous motor (1100<br>variator (10 speed levels from 30 to<br>planetary system. Pivoting and<br>a. Removable and dismantled solid<br>sphenol-A free (BPA) copolyester.<br>Is the mixer to switch on only when<br>creen are properly installed and<br>proof (IP55) and flat touch button<br>in), which switches off the machine<br>tinuous operation position. Start/<br>eet for stability. Equipped with<br>d (accessories are not included). | <ul> <li>are properly installed and positioned together.</li> <li>Construction <ul> <li>Body entirely in stainless steel.</li> <li>302 AISI Stainless steel bowl - 30 lt. capacity.</li> <li>Asynchronous motor with high start-up torque.</li> <li>10 speeds from 30 to 180 rpm (planeta movement), to adjust to the selected tool ar mixture hardness.</li> <li>Water protected planetary system (IP55 electric controls, IP34 appliance overall).</li> <li>Planetary movement based on self lubricatin gears, eliminating any risk of leaks.</li> <li>Power: 1100 watts.</li> <li>The solid safety screen and the stainless steel wi structure are both removable and dismantled for cleaning and are dishwasher safe.</li> <li>Adjustable feet for perfect stability.</li> </ul> </li> <li>Included Accessories <ul> <li>1 of Bowl 30 lt mixer</li> <li>PNC 650123</li> <li>1 of Spiral Hook 30 lt</li> <li>PNC 653165</li> </ul> </li> </ul>                                                                                                                                                                                                                                                                                                                                                                                                                                                                                                                                                                                                                                                                                                                                                                                                                                                                                                                                                                                                                                                                                                                                                                                                  | ry<br>nd<br>al<br>ng<br>re |
| Item No.<br>Floor model, suitable for all H<br>operations. Body in stainless<br>capacity stainless steel bowl. I<br>W) with an electronic speed w<br>180 rpm). Water protected<br>removable wire safety screen<br>safety screen - made of a bi<br>Bowl detection device allows<br>the bowl and the safety sc<br>positioned together. Water p<br>control panel with timer (60 m<br>at the end of the cycle. Con<br>stop button. Adjustable fe<br>accessory drive hub type H | kneading, blending and whipping<br>steel with 18/8 (AISI 302) 30 litre<br>Powerful asynchronous motor (1100<br>variator (10 speed levels from 30 to<br>planetary system. Pivoting and<br>a. Removable and dismantled solid<br>sphenol-A free (BPA) copolyester.<br>Is the mixer to switch on only when<br>creen are properly installed and<br>proof (IP55) and flat touch button<br>in), which switches off the machine<br>tinuous operation position. Start/<br>eet for stability. Equipped with<br>d (accessories are not included). | <ul> <li>are properly installed and positioned together.</li> <li>Construction <ul> <li>Body entirely in stainless steel.</li> <li>302 AISI Stainless steel bowl - 30 It. capacity.</li> <li>Asynchronous motor with high start-up torque.</li> <li>10 speeds from 30 to 180 rpm (planeta movement), to adjust to the selected tool ar mixture hardness.</li> <li>Water protected planetary system (IP55 electric controls, IP34 appliance overall).</li> <li>Planetary movement based on self lubricatin gears, eliminating any risk of leaks.</li> <li>Power: 1100 watts.</li> <li>The solid safety screen and the stainless steel winstructure are both removable and dismantled for cleaning and are dishwasher safe.</li> <li>Adjustable feet for perfect stability.</li> </ul> </li> <li>Included Accessories <ul> <li>1 of Bowl 30 It mixer</li> <li>PNC 650123</li> <li>1 of Spiral Hook 30 It</li> <li>PNC 653165</li> <li>1 of Whisk 30 It</li> </ul> </li> </ul>                                                                                                                                                                                                                                                                                                                                                                                                                                                                                                                                                                                                                                                                                                                                                                                                                                                                                                                                                                                                                                                                                                                                                                        | ry<br>nd<br>al<br>ng<br>re |
| Item No.<br>Floor model, suitable for all H<br>operations. Body in stainless<br>capacity stainless steel bowl. I<br>W) with an electronic speed w<br>180 rpm). Water protected<br>removable wire safety screen<br>safety screen - made of a bi<br>Bowl detection device allows<br>the bowl and the safety sc<br>positioned together. Water p<br>control panel with timer (60 m<br>at the end of the cycle. Con<br>stop button. Adjustable fe<br>accessory drive hub type H | kneading, blending and whipping<br>steel with 18/8 (AISI 302) 30 litre<br>Powerful asynchronous motor (1100<br>variator (10 speed levels from 30 to<br>planetary system. Pivoting and<br>a. Removable and dismantled solid<br>sphenol-A free (BPA) copolyester.<br>Is the mixer to switch on only when<br>creen are properly installed and<br>proof (IP55) and flat touch button<br>in), which switches off the machine<br>tinuous operation position. Start/<br>eet for stability. Equipped with<br>d (accessories are not included). | <ul> <li>are properly installed and positioned together.</li> <li>Construction <ul> <li>Body entirely in stainless steel.</li> <li>302 AISI Stainless steel bowl - 30 lt. capacity.</li> <li>Asynchronous motor with high start-up torque.</li> <li>10 speeds from 30 to 180 rpm (planeta movement), to adjust to the selected tool ar mixture hardness.</li> <li>Water protected planetary system (IP55 electric controls, IP34 appliance overall).</li> <li>Planetary movement based on self lubricatin gears, eliminating any risk of leaks.</li> <li>Power: 1100 watts.</li> <li>The solid safety screen and the stainless steel wi structure are both removable and dismantled for cleaning and are dishwasher safe.</li> <li>Adjustable feet for perfect stability.</li> </ul> </li> <li>Included Accessories <ul> <li>1 of Bowl 30 lt mixer</li> <li>PNC 650123</li> <li>1 of Spiral Hook 30 lt</li> <li>PNC 653165</li> </ul> </li> </ul>                                                                                                                                                                                                                                                                                                                                                                                                                                                                                                                                                                                                                                                                                                                                                                                                                                                                                                                                                                                                                                                                                                                                                                                                  | ry<br>al<br>ng<br>re<br>or |